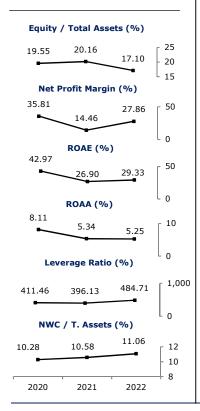

## Şeker Yatırım Menkul Değerler A.Ş.

JCR Eurasia Rating has evaluated "Seker Yatırım Menkul Değerler A.Ş." in the investment grade category with high credit quality and affirmed the Long-Term National Issuer Credit Rating at 'A (tr)' and the Short-Term National Issuer Credit Rating at 'J1 (tr)' with 'Stable' outlooks. On the other hand, the Long Term International Foreign and Local Currency Issuer Credit Ratings and outlooks were assigned as 'BB/Negative', as parallel to international ratings and outlooks of Republic of Türkiye.

Şeker Yatırım Menkul Değerler A.Ş. ('Şeker Yatırım' or 'the Company') incorporated in 1997 under the Capital Market Law as a subsidiary of Şekerbank T.A.Ş., continues its activities with its extensive sales and distribution network, widespread customer portfolio, research services and sector expertise. The Company was authorized as a "Broadly Authorized Intermediary Institution" in a decision taken by the Capital Market Board at a meeting on 4 December 2015 and actively provides services to corporate and individual customers in equity trading, public offering intermediation, portfolio management, investment consultancy, repo-reverse repo transactions, securities lending, leveraged FX and derivatives trading. In addition to the nationwide network of Şekerbank branches, the Company has 2 branches in Ankara and İzmir. The Company also reaches its clients through alternative channels such as online trading and mobile platforms. As of the second quarter of 2023, Seker Yatırım ranked 26th in terms of volume in equity transactions and ranked 10th in terms of number of branches.

Considering the aforementioned points, the Company's the Long-Term National Issuer Credit Rating has been affirmed at 'A (tr)'. The Company's satisfactory profitability performance as well as the intense competition environment in the sector have been evaluated as important indicators for 'Stable' outlook of the Long and Short-Term National Issuer Credit Ratings. The Company's revenue and profitability performance, internal equity generation capacity, liquidity profile, market position, cost management practices and local and global financial conditions will be closely monitored by JCR Eurasia Rating in upcoming periods. The macroeconomic indicators at national and international markets, as well as market conditions and legal framework about the sector will be monitored as well.