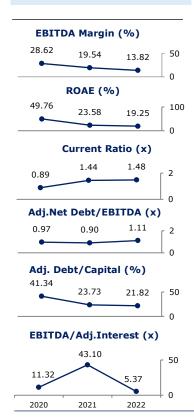

## Strengths

## Constraints

- Upward trend in sales revenue mainly supported by higher selling prices and FX dominated sales,
- Improvement in EBITDA generation capacity and EBITDA margin in FY2022 and 3Q2023,
- Export sales providing a natural hedge up to a certain point underpinned by diversified product range,
- Adequate debt repayment levels in leverage metrics though slight increase in 2023,
- Moderate level of interest coverage ratios,
- Reducing the collection risk to a certain extent with customer analysis based on industry experience and insurance,
- As a publicly traded Company, high level of compliance with corporate governance practices,
- Long lasting experience in the sector.

- Volatile CFO and FOCF mainly due to investment expenditures,
- Short term weighted financial structure,
- Increase in operating expenses due to freight costs and TRY based costs arising from foreign operations,
- Substantial contribution to equity and assets from non-cash revaluation gains,
- Import dependence on merchandise supplies in the industry and fluctuations of the procured commodity prices,
- Leading economic indicators signal global economic slowdown as quantitative tightening actions aim to restrict consumption growth and achieve a softlanding in the domestic side.

Considering the aforementioned points, the Group's Long-Term National Issuer Credit Rating has been assigned as 'A- (tr)'. Taking into account long lasting experience, sufficient coverage ratios, diversified product lines with export sales, sales growth and compliance with corporate governance practices, have been evaluated as important indicators for the stability of the ratings and the outlooks for Long and Short-Term National Issuer Credit Ratings are determined as 'Stable'. The Group's cash flow metrics, debt structures, equity structure and global recession and geopolitical risks-driven uncertainties will be closely monitored by JCR Eurasia Rating in upcoming periods. The macroeconomic indicators at national and international markets, as well as market conditions and legal framework about the sector will also be monitored.