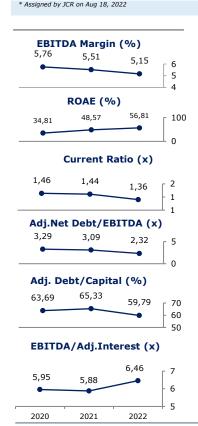

Key rating drivers, as strengths and constraints, are provided below.

## Strengths

## **Constraints**

- Improvement in revenues thanks to sales Short maturity profile of financial liabilities volume and price increases in FY2022
- Sustainability in EBITDA generation capacity indicating a resilient operational performance
- Net Financial Debt/EBITDA multiplier at FYF2022
- Hard-currency income generation capacity As China's reopening and stable exchange thanks to high level of export share in sales
- Long-lasting presence in the sector
- High level of compliance with corporate governance practices and international quality standards

- High financing expenses mainly stemming from unrealized FX losses, pressuring on profitability
- Slight recovery in leverage profile proven by Fluctuations on raw material and global copper market prices may put pressure on profitability margins
  - rates generate significant headwinds to tight Türkive's exporters, conditions, accompanied by global banking concerns, disrupt global growth projections

Considering the aforementioned points, Sarkuysan's the Long-Term National Issuer Credit Rating has been affirmed at 'AA- (tr)'. Sarkuysan's continuous increase in sales, strong export structure, net profit generation in the reviewed years, high level of compliance with corporate governance practices along with short maturity profile of financial liabilities as well as tight competition and disrupted global growth projections have been evaluated as important indicators for the stability of the ratings and the outlooks for Long and Short-Term National Issuer Credit Ratings are determined as 'Stable'. Sarkuysan's revenue growth, continuity of EBITDA generation capacity, equity level, debt ratio and profit margins will be closely monitored by JCR Eurasia Rating in upcoming periods. The macroeconomic indicators at national and international markets, as well as market conditions and legal framework about the sector will be monitored as well.