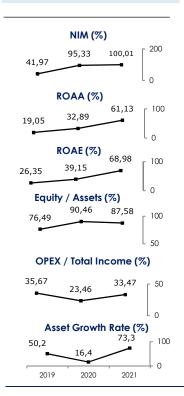

#### Strengths

- Notable increase in transaction volume and bottom line result in 2021 together with satisfactory profit margins
- Steady improvement in equity base underpinned by retained earnings
- Backed by the Arsan Textile Group that has successful track record
- Favorable tax advantage contributing competitiveness and financials positively
- Growth potential of the sector linked to financial markets and regulations
- Significant improvement in Net Interest Margin (NIM) in the analyzed years

#### Constraints

- Intensive competition in the sector
  Difficulty of predicting cash flows from the NPL portfolio carried over from previous years
- Fluctuations in earning assets growth rate over the examined periods
- Further improvement needs in corporate governance practices
- The geopolitical risks stemming from the Russia-Ukraine tension increasing uncertainty